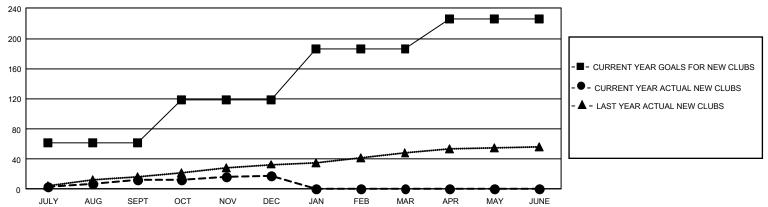

### REPORT DOES NOT INCLUDE CLUBS IN UNDISTRICTED AREAS.

| Clubs                 |               |           |               | Members               |                        |                         |                                                    |
|-----------------------|---------------|-----------|---------------|-----------------------|------------------------|-------------------------|----------------------------------------------------|
| RESULTS FOR 2022-2023 |               |           |               | RESULTS FOR 2022-2023 |                        |                         |                                                    |
| QUARTER               | NEW CLUB GOAL | NEW CLUBS | DROPPED CLUBS | QUARTER MEME          | BER GROWTH NET<br>GOAL | MEMBER GROWTH<br>ACTUAL | DROPPED<br>MEMBERS ACTUAL<br>(including transfers) |
| JULY/AUG/SEPT         | 183           | 12        | 12            | JULY/AUG/SEPT         | 2925                   | 4,708                   | 2,305                                              |
| OCT/NOV/DEC           | 174           | 6         | 16            | OCT/NOV/DEC           | 2400                   | 2,024                   | 3,117                                              |
| JAN/FEB/MAR           | 201           | 0         | 0             | JAN/FEB/MAR           | 2293                   | 0                       | 0                                                  |
| APR/MAY/JUNE          | 120           | 0         | 0             | APR/MAY/JUNE          | 1738                   | 0                       | 0                                                  |

### GOALS AND ACTUAL NEW CLUBS CUMULATIVE