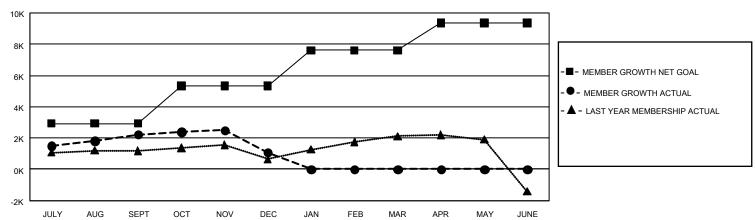

### REPORT DOES NOT INCLUDE CLUBS IN UNDISTRICTED AREAS.

| Clubs                 |               |           |               | Members               |                        |                         |                                                    |
|-----------------------|---------------|-----------|---------------|-----------------------|------------------------|-------------------------|----------------------------------------------------|
| RESULTS FOR 2022-2023 |               |           |               | RESULTS FOR 2022-2023 |                        |                         |                                                    |
| QUARTER               | NEW CLUB GOAL | NEW CLUBS | DROPPED CLUBS | QUARTER MEME          | BER GROWTH NET<br>GOAL | MEMBER GROWTH<br>ACTUAL | DROPPED<br>MEMBERS ACTUAL<br>(including transfers) |
| JULY/AUG/SEPT         | 183           | 12        | 12            | JULY/AUG/SEPT         | 2925                   | 4,708                   | 2,305                                              |
| OCT/NOV/DEC           | 174           | 6         | 16            | OCT/NOV/DEC           | 2400                   | 2,024                   | 3,117                                              |
| JAN/FEB/MAR           | 201           | 0         | 0             | JAN/FEB/MAR           | 2293                   | 0                       | 0                                                  |
| APR/MAY/JUNE          | 120           | 0         | 0             | APR/MAY/JUNE          | 1738                   | 0                       | 0                                                  |

### GOALS AND ACTUAL MEMBERS CUMULATIVE

| DROPPED CLUBS: 28          |                       | 1,330 CLUBS OF 2,055 ADDED 1 OR<br>MORE NEW MEMBERS | GENDER DISTRIBUTI                                                       | ON<br>54,629 (74.70%)                     |
|----------------------------|-----------------------|-----------------------------------------------------|-------------------------------------------------------------------------|-------------------------------------------|
| DROPPED MEMBERS DECEASED   | 137                   |                                                     | FEMALE  NON BINARY  PREFER NOT TO ANSWER                                | 18,507 (25.30%)<br>0 (0.00%)<br>0 (0.00%) |
| CLUB CANCELLED OTHER TOTAL | 350<br>4,935<br>5,422 | CLICK HERE FOR CUMULATIVE MEMBERSHIP DATA           | TOTAL FAMILY UNIT MEMBERS 4,674  FAMILY MEMBERS PAYING HALF 2,698  DUES |                                           |